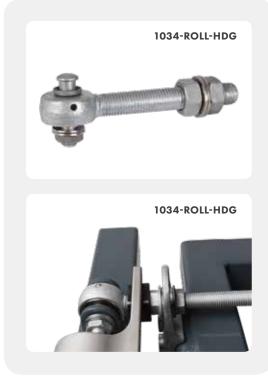

## CHARACTERISTICS

• For gates up to 150kg (max 1,5m wide)

OCINO

- Direct assembly on 180° hinges M16 & M20 (GBMU & GBMU4D)
- Fast and easy fixing: Quick-Fix
- Easy left or right mounting
- Adjustable closing speed and final snap
- Extremely corrosion-resistant: aluminium powder-coated housing
- Tested from -30 °C up to +70°C
- Tested at 500.000 movements
- Recommended:
  - Use of Rhinodrill for easy installation
  - Moveable eyebolt (1034-ROLL-M16)

### COMPATIBLE WITH 180° HINGES