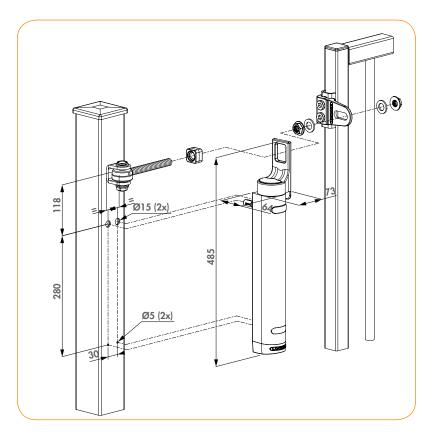

#### RHINODRILL: ASSEMBLY AND DRILL CALIBRE

## CHARACTERISTICS

• For gates up to 150kg (max 1,5m wide)

OCINO

- Direct assembly on 180° hinges M16 & M20 (GBMU & GBMU4D)
- Fast and easy fixing: Quick-Fix
- Easy left or right mounting
- Adjustable closing speed and final snap
- Extremely corrosion-resistant: aluminium powder-coated housing
- Tested from -30 °C up to +70°C
- Tested at 500.000 movements
- Recommended:
  - Use of Rhinodrill for easy installation
  - Moveable eyebolt (1034-ROLL-M16)