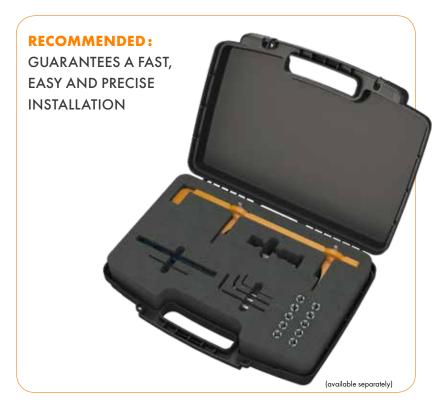

## CHARACTERISTICS

• For gates up to 150kg (max 1,5m wide)

OCINO

- Direct assembly on 180° hinges M16 & M20 (GBMU & GBMU4D)
- Fast and easy fixing: Quick-Fix
- Easy left or right mounting
- Adjustable closing speed and final snap
- Extremely corrosion-resistant: aluminium powder-coated housing
- Tested from -30 °C up to +70°C
- Tested at 500.000 movements
- Recommended:
  - Use of Rhinodrill for easy installation
  - Moveable eyebolt (1034-ROLL-M16)