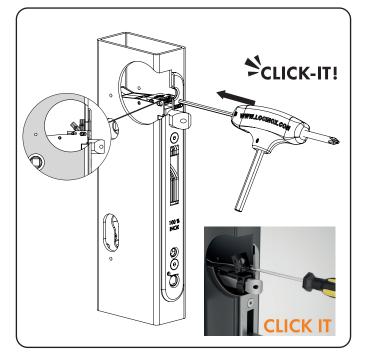

## **EASY AND FAST INSTALLATION**

### WITH THE NEW AND IMPROVED CLICK-IT SYSTEM