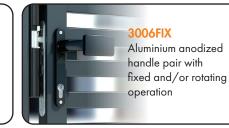

### COMPATIBLE PRODUCTS

MODULEC-SF Same drilling pattern as the SFKO

### COMPATIBLE PRODUCTS

MODULEC-SF Same drilling pattern as the SFKO

LASER CUT

80mn -1/1( 76mn