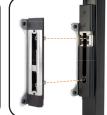

## **EASY AND FAST INSTALLATION**

### WITH THE NEW AND IMPROVED CLICK-IT SYSTEM