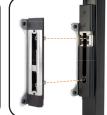

### COMPATIBLE PRODUCTS

MODULEC-SF Same drilling pattern as the SFKO

### COMPATIBLE PRODUCTS

MODULEC-SF Same drilling pattern as the SFKO

LASER CUT

80mn -1/1( 76mn