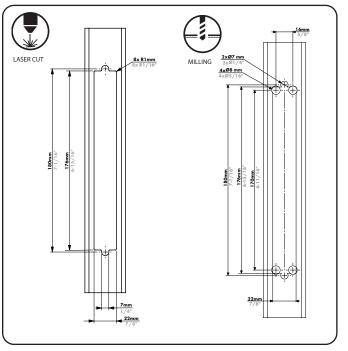

#### HOW TO PREPARE THE PROFILE

# THE NEW EIGHTYLOCK

\*

\*

 $(\mathbf{x})$ 

•

INSERT LOCK WITH 60 MM BACKSET FOR PROFILES OF 80 MM OR MORE

2xØ7 m

4xØ8 mm

80mm -1/16' -15/16 -15/16 70mm

MILLING

#### HOW TO PREPARE THE PROFILE

Bx R1mm

7mm

22mn