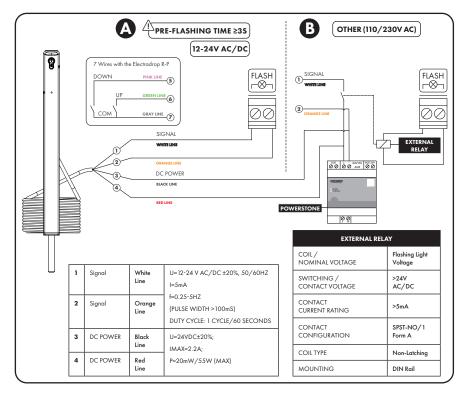

OR ELECTRADROP

#### **BOLT POSITION**



### **SPECIFICATIONS**

- ✓ Vandal-proof, powder coated aluminium housing
- ✓ To be connected to the warning light on automated gates (min 3 sec prewarning signal) or directly on the gate automation
- ✓ Mechanical release possible (by key) in case of emergency
- The integrated obstacle detection will automatically stop the drop bolt movement in case of overpressure to avoid injuries.
- ✓ Throw: 115 mm
- ✓ Drop bolt diameter: 20 mm
- ✓ For gate profiles: 40 mm or more
- ✓ 5 m cable included
- ✓ Included: 3012-37-STD cylinder
- ✓ To connect to a Locinox DC-POWER-24V-25W power supply







## THE NEW Electradrop-r



MOTORIZED ELECTRICAL DROP BOLT WITH FAIL OPEN FUNCTIONALITY



## EASY AND FAST INSTALLATION

### CABLE SETUP FOR ELECTRADROP RUPTURA



### **BOLT POSITION**



### **SPECIFICATIONS**

✓ Fail Open functionality thanks to integrated back-up batteries (10y lifetime)

- ✓ Vandal-proof, anodized aluminium housing

- ✓ Integrated obstacle detection
- ✓ Low battery warning LED
- ✓ Very strong: >1000 kg holding force
- ✓ Throw: 120 mm
- ✓ Drop bolt diameter: 20 mm
- ✓ Support for horizontal installation