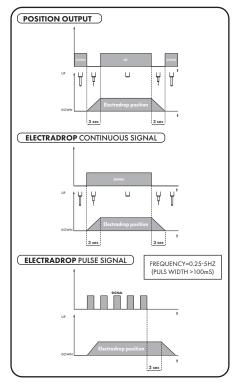

LT POSITION**



### **SPECIFICATIONS**

- ✓ Vandal-proof, powder coated aluminium housing
- ✓ To be connected to the warning light on automated gates (min 3 sec prewarning signal) or directly on the gate automation
- ✓ Mechanical release possible (by key) in case of emergency
- The integrated obstacle detection will automatically stop the drop bolt movement in case of overpressure to avoid injuries.
- ✓ Throw: 115 mm
- ✓ Drop bolt diameter: 20 mm
- ✓ For gate profiles: 40 mm or more
- ✓ 5 m cable included
- ✓ Included: 3012-37-STD cylinder
- ✓ To connect to a Locinox DC-POWER-24V-25W power supply







## THE NEW Electradrop-r



MOTORIZED ELECTRICAL DROP BOLT WITH FAIL OPEN FUNCTIONALITY



## EASY AND FAST INSTALLATION

### CABLE SETUP FOR ELECTRADROP RUPTURA



### **BOLT POSITION**



### **SPECIFICATIONS**

✓ Fail Open functionality thanks to integrated back-up batteries (10y lifetime)

- ✓ Vandal-proof, anodized aluminium housing

- ✓ Integrated obstacle detection
- ✓ Low battery warning LED
- ✓ Very strong: >1000 kg holding force
- ✓ Throw: 120 mm
- ✓ Drop bolt diameter: 20 mm
- ✓ Support for horizontal installation