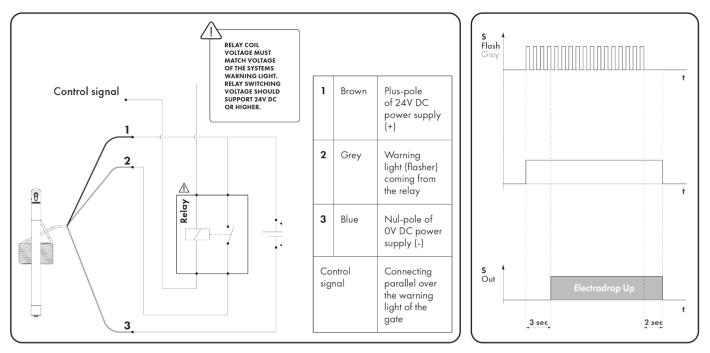

# MOTORIZED ELECTRADROP

MOTORIZED ELECTRICAL DROP BOLT

### EASY AND FAST INSTALLATION

### CABLE SETUP FOR ELECTRADROP

#### **BOLT POSITION**



### **SPECIFICATIONS**

- ✓ Vandal-proof, powder coated aluminium housing
- ✓ To be connected to the warning light on automated gates (min 3 sec prewarning signal) or directly on the gate automation
- ✓ Mechanical release possible (by key) in case of emergency
- The integrated obstacle detection will automatically stop the drop bolt movement in case of overpressure to avoid injuries.
- ✓ Throw: 115 mm
- ✓ Drop bolt diameter: 20 mm
- ✓ For gate profiles: 40 mm or more
- ✓ 5 m cable included
- ✓ Included: 3012-37-STD cylinder
- ✓ To connect to a Locinox DC-POWER-24V-25W power supply







## THE NEW Electradrop-r



MOTORIZED ELECTRICAL DROP BOLT WITH FAIL OPEN FUNCTIONALITY



## EASY AND FAST INSTALLATION

### CABLE SETUP FOR ELECTRADROP RUPTURA



### **BOLT POSITION**



### **SPECIFI