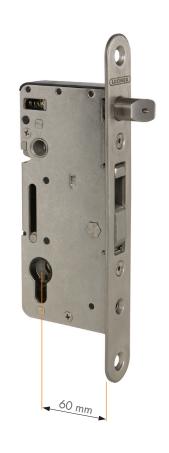

## 100% stainless steel insert lock for wooden gates

- 60 mm backset
- · Easy left or right changing of the self-latching bolt
- Key-operated day bolt
- Adjustments of the latch bolt up to 20 mm continuous
- Mechanism, front plate, chassis, latch and all internal mechanical parts are a 100% stainless steel
- Stainless steel hook for night locking
- Throw of the hook: 33 mm
- Center-distance cylinder <=> handles: 92 mm
- Available with 54 mm, 60 mm and 80 mm cylinder
- Handles to be ordered separately
- Cover shield for handle- & cylinder holes in polyamid