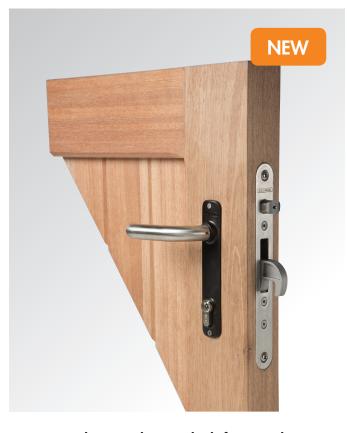

## 'Insert lock for wooden gates'

100% stainless steel insert lock for wooden garden gates. The adjustable latch bolt in combination with the stainless steel hook (dead bolt) provides extra security.

The massive stainless steel hook and adjustable latch bolt make this model unique in its class.

## 100% stainless steel insert lock for wooden gates

- 60 mm backset
- · Easy left or right changing of the self-latching bolt
- Key-operated day bolt
- Adjustments of the latch bolt up to 20 mm continuous
- Mechanism, front plate, chassis, latch and all internal mechanical parts are a 100% stainless steel
- Stainless steel hook for night locking
- Throw of the hook: 33 mm
- Center-distance cylinder <=> handles: 92 mm
- Available with 54 mm, 60 mm and 80 mm cylinder
- Handles to be ordered separately
- Cover shield for handle- & cylinder holes in polyamid